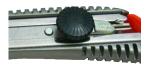

## L-500GP Heavy Duty Slide Knife

- Solid die cast aluminium body
- Quick dial blade release mechanism
- Screw lockiing system to hold blade securely
- Blade slide locks in open and closed position
- Sturdy metal slider
- Ergonomically designed handle

## How it works:

Screw mechanism

Carpets

| APPLICATION: |               |              |
|--------------|---------------|--------------|
| ✓ Cardboard  | ✓ Cartons     | √ Tape Boxes |
| ✓ Packaging  | ✓ Bubble Wrap | ✓ Carpets    |
| ✓ Vinyl      | ✓ Plastic     | ✓ Leather    |