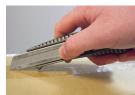

## How it works:

Screw mechanism

Carpets

| APPLICATION: |               |              |
|--------------|---------------|--------------|
| ✓ Cardboard  | ✓ Cartons     | √ Tape Boxes |
| ✓ Packaging  | ✓ Bubble Wrap | ✓ Carpets    |
| ✓ Vinyl      | ✓ Plastic     | ✓ Leather    |