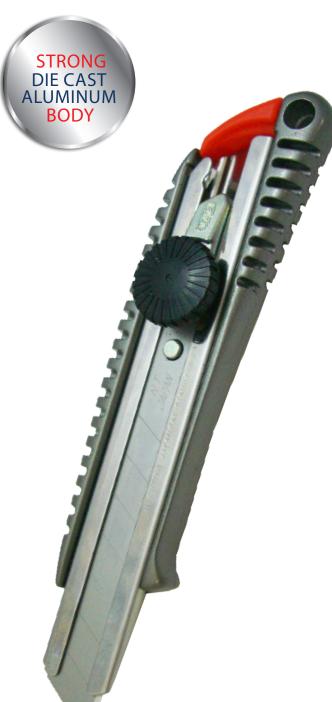

## L-500GP HEAVY DUTY KNIFE

Smooth die cast aluminum body that boasts comfort. This quality construction makes blade extension or retraction extremely user friendly and safe. With the quick change blade mechanism, the user is allowed to switch out dull blades and quickly get back to their projects. Ideal for precision cutting of the most flexible to the most resistant materials (paper, cardboard, plastic, leather). Suited for use in the modern workplace, DIY or in the construction industry.

## L-500GP Heavy Duty Slide Knife

- Solid die cast aluminium body
- Quick dial blade release mechanism
- Screw lockiing system to hold blade securely
- Blade slide locks in open and closed position
- Sturdy metal slider
- Ergonomically designed handle