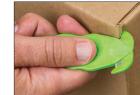

## **Klever Kleen Kutter**

Safety Concealed Cutter **Dual Sided Fixed Head** 

# **KLEVER** KUTTER KLEE

The Klever Kleen Kutter prevents the spread of germs to your workforce. Constructed from plastic that includes an antimicrobial additive that significantly inhibits the growth of bacteria and germs for the entire lifespan of the cutter.

### Safety Concealed Cutter **Dual Sided Fixed Head**

# **KLEVER** KUTTER KLEE

The KLEVER KUTTER is the all-rounder, and the forefather of all safety cutters with a concealed blade. Small, handy, versatile, and especially safe! Here the KLEEN™ antimicrobial version. The blades are concealed to protect the user and material. The KLEVER KLEEN KUTTER is made with the same strength and durability as the original KLEVER KUTTER, is disposable, recyclable and comes with a practical eyelet for lanyard fastening or hanging.