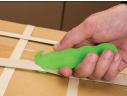

#### LESS FORCE = EASIER WORK = LESS RISK OF INJURY

- Always cut in a 45° angle for an easier and safer cutting experience
- When cutting corrugated cardboard, tilt the knife slightly sideways to reduce necessary force
- Ensure that films and tapes are always taught before cutting them, the blade will cut your material better