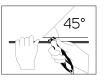

### **Cutting Safety**

#### LESS FORCE = EASIER WORK = LESS RISK OF INJURY

- Always cut in a 45° angle for an easier and safer cutting experience
- When cutting corrugated cardboard, tilt the knife slightly sideways to reduce necessary force
- Ensure that films and tapes are always taught before cutting them, the blade will cut your material better