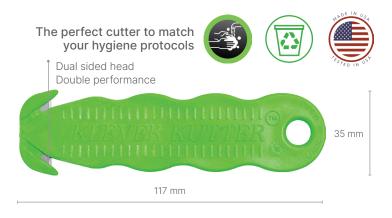

### Features & Benefits

- Infused with KLEEN<sup>™</sup> antimicrobial to prevent the growth of bacteria on the product
- Highest Safety Level Recessed blade reduces cut injuries and damaged goods
- Dual blades for double the usage
- Suitable for left and right hand use
- Cuts cardboard, strapping, tape, film & more

### **Technical**

| MATERIAL            | Antimicrobial plastic,<br>Carbon steel |
|---------------------|----------------------------------------|
| DIMENSIONS          | L:117mm, W:4mm, H:35mm                 |
| WEIGHT              | 16 grams                               |
| Packaging           |                                        |
| SELL PACK QTY       | 1 unit                                 |
| INNER QTY           | 100 units                              |
| INNER<br>DIMENSIONS | Bag                                    |
| INNER WEIGHT        | 1.6 kg                                 |
| OUTER QTY           | 1000 units                             |
| OUTER<br>DIMENSIONS | L:32cm, W:32cm, H:33cm                 |
| OUTER WEIGHT        | 18 kg                                  |

### 1300 BLADES (252 337)

sales@diplomatblades.com.au diplomatblades.com.au

Compact & convenient, with high

quality carbon steel German blade

Disposable, no replacement blade

Custom logo printing

Two cutting areas Made in USA