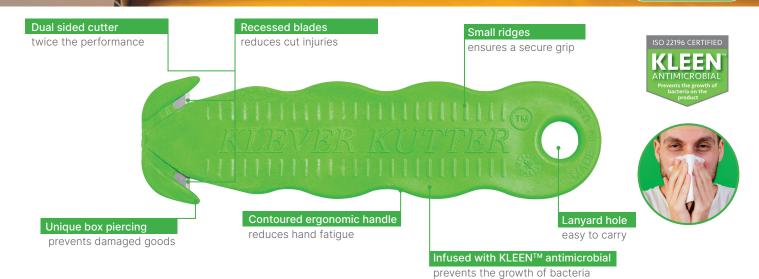

### Features & Benefits

- Infused with KLEEN<sup>™</sup> antimicrobial to prevent the growth of bacteria on the product
- Highest Safety Level Recessed blade reduces cut injuries and damaged goods
- Dual blades for double the usage
- Suitable for left and right hand use
- Cuts cardboard, strapping, tape, film & more