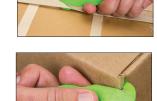

### **Cutting Safety**

#### LESS FORCE = EASIER WORK = LESS RISK OF INJURY

- Always cut in a 45° angle for an easier and safer cutting experience
- When cutting corrugated cardboard, tilt the knife slightly sideways to reduce necessary force
- Ensure that films and tapes are always taught before cutting them, the blade will cut your material better