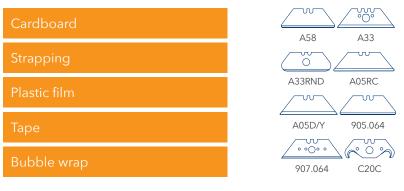

## Suitable applications and blades:

- Ergonomically designed squeeze action handle
- Easy to change blade, no tools required
- Lanyard keyhole for easy attachment/storage
- Rubberised grip for control