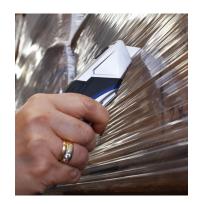

## Diplomat >>safety

## **METAL SQUEEZE KNIFE**

Order Code: SQUEEZE-M



The Metal Squeeze Knife puts safety first with a dual action auto-retractable blade that reduces the chance of injury. The metal body makes it ready for heavy-duty work but still light and comfortable to hold. Suits all standard utility blades.

## Simply squeeze and cut!





## Suitable applications and blades:



- Ergonomically designed squeeze action handle
- Easy to change blade, no tools required
- Lanyard keyhole for easy attachment/storage
- Rubberised grip for control

Ð

(in)

0

 $\bigcirc$ 

• Auto retracting blade for optimum safety