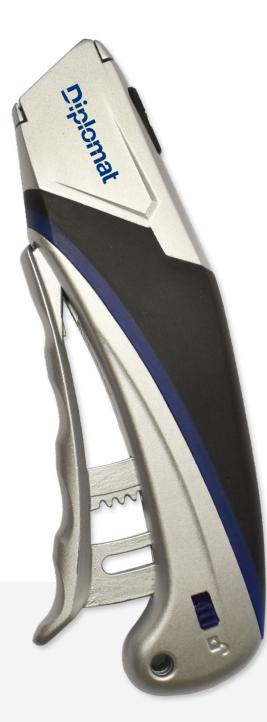

## **METAL SQUEEZE KNIFE**

Order Code: SQUEEZE-M

The Metal Squeeze Knife puts safety first with a dual action auto-retractable blade that reduces the chance of injury. The metal body makes it ready for heavy-duty work but still light and comfortable to hold. Suits all standard utility blades.

## Suitable applications and blades:

- Ergonomically designed squeeze action handle
- Easy to change blade, no tools required
- Lanyard keyhole for easy attachment/storage
- Rubberised grip for control