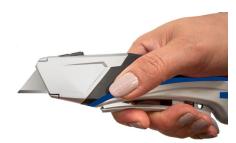

## Diplomat >>safety

## **METAL SQUEEZE KNIFE**

Order Code: SQUEEZE-M



The Metal Squeeze Knife puts safety first with a dual action auto-retractable blade that reduces the chance of injury. The metal body makes it ready for heavy-duty work but still light and comfortable to hold. Suits all standard utility blades.

## Simply squeeze and cut!





## Suitable applications and blades:



- Ergonomically designed squeeze action handle
- Easy to change blade, no tools required
- Lanyard keyhole for easy attachment/storage
- Rubberised grip for control

Ð

(in)

0

 $\bigcirc$ 

• Auto retracting blade for optimum safety