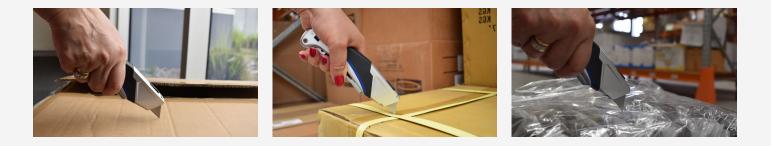

## **METAL SQUEEZE KNIFE**

Order Code: SQUEEZE-M

The Metal Squeeze Knife puts safety first with a dual action auto-retractable blade that reduces the chance of injury. The metal body makes it ready for heavy-duty work but still light and comfortable to hold. Suits all standard utility blades.

## Simply squeeze and cut!

## Suitable applications and blades:

- Ergonomically designed squeeze action handle
- Easy to change blade, no tools required
- Lanyard keyhole for easy attachment/storage
- Rubberised grip for control