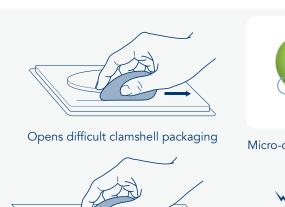

## **SLICE SAFETY CUTTER**

Order Code: SLICE-SC



The Safety Cutter is one of the first tools Slice designed and remains popular. Initially conceived for household use-it excels at opening packing tape and retail packaging.

The Safety Cutter is used widely in industrial settings worldwide. Its micro-ceramic blade cuts thin materials effectively while safeguarding fingers. The Safety Cutter comes equipped with a lanyard hole and built-in magnet to keep it close at hand.

## Features:

- Rubberized non-slip finish
- Ambidextrous design
- Micro ceramic blade
- Integrated magnet and lanyard hole

## Suitable applications:













Micro-ceramic blade