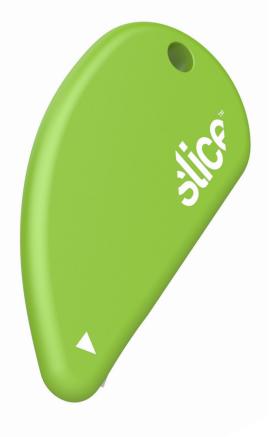

## **SLICE SAFETY CUTTER**

Order Code: SLICE-SC

The Safety Cutter is one of the first tools Slice designed and remains popular. Initially conceived for household use-it excels at opening packing tape and retail packaging.

The Safety Cutter is used widely in industrial settings worldwide. Its micro-ceramic blade cuts thin materials effectively while safeguarding fingers. The Safety Cutter comes equipped with a lanyard hole and built-in magnet to keep it close at hand.

## Features:

- Rubberized non-slip finish
- Ambidextrous design
- Micro ceramic blade
- Integrated magnet and lanyard hole