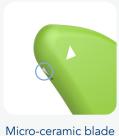

The Safety Cutter is used widely in industrial settings worldwide. Its micro-ceramic blade cuts thin materials effectively while safeguarding fingers. The Safety Cutter comes equipped with a lanyard hole and built-in magnet to keep it close at hand.

## Features:

- Rubberized non-slip finish
- Ambidextrous design
- Micro ceramic blade
- Integrated magnet and lanyard hole

## Suitable applications:

Micro-ceramic blade