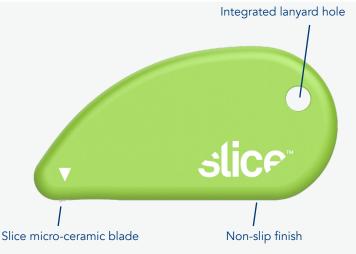

The Safety Cutter is used widely in industrial settings worldwide. Its micro-ceramic blade cuts thin materials effectively while safeguarding fingers. The Safety Cutter comes equipped with a lanyard hole and built-in magnet to keep it close at hand.

## Features:

- Rubberized non-slip finish
- Ambidextrous design
- Micro ceramic blade
- Integrated magnet and lanyard hole