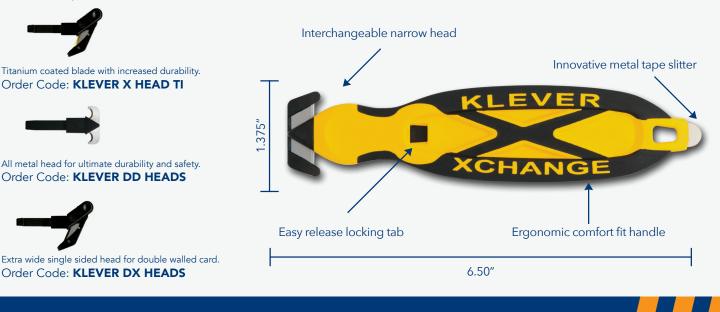

## Features:

- Recessed blade reduces cut injuries and damaged goods.
- Cuts boxes, film, tape, and thousands more applications.
- Ergonomic handle reduces hand fatigue and stress.
- Innovative metal tape splitter
- Advanced plastic polymers soft grip handle.
- Highest safety level
- Interchangeable, replaceable head.

A range of replacement heads also available

in

6

😉 +61 3 8710 4777 🌐 diplomatblades.com.au