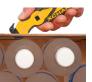

Strapping

(1 pre-loaded head per handle. Additional sold separately.)

Suitable applications:

Strapping

Bubble Wrap

Bubble Wrap

| Cardboard        | Таре             |
|------------------|------------------|
| Strapping        | Bag and sacks    |
| Plastic film     | Paper bags       |
| Plastic Sheeting | Pallet coverings |
| Bubble wrap      |                  |