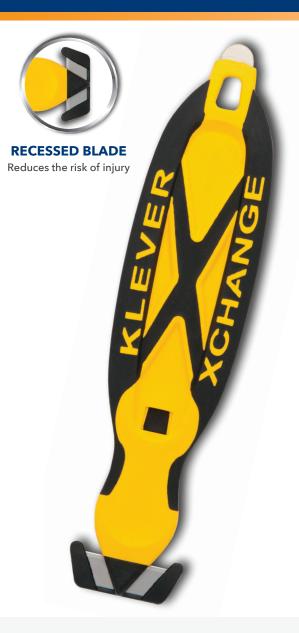

## **KLEVER X-CHANGE**

Order Code: KLEVER X-CHANGE

The Klever X-Change is a safe, versatile and easy to use for a number of applications. The recessed blade design helps prevent accidental contact, reducing the risk of cutting injuries.

## Features:

- Recessed blade reduces cut injuries and damaged goods.
- Cuts boxes, film, tape, and thousands more applications.
- Ergonomic handle reduces hand fatigue and stress.
- Innovative metal tape splitter
- Advanced plastic polymers soft grip handle.
- Highest safety level
- Interchangeable, replaceable head.