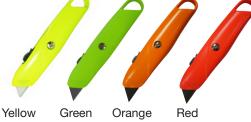

Available in 4 high visibility colours this heavy duty knife isn't easily misplaced and is ideal for various applications such as warehousing, general maintenance and all your slicing needs. Featuring a lanyard key ring hole the B6DB Is always within arm's reach and will not disappoint.

## **B6DB** Retractable Utility Knife (Box of 12)

- High-visibility colour, easy to find in toolbox or work area
- Three cutting positions for various applications
- All metal construction for greater durability
- Fits most standard utility, concave and hook blades
- Comes in a display box of 12 knives