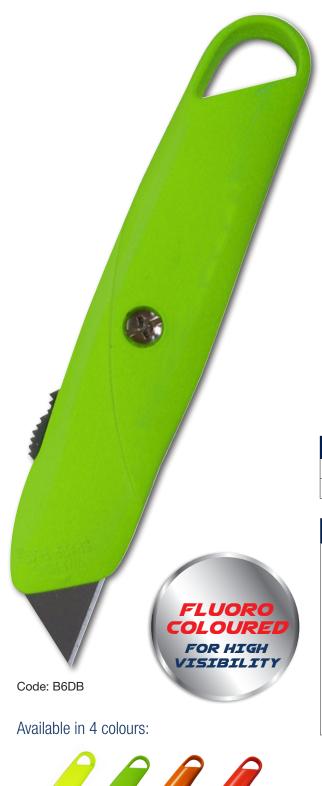

## RETRACTABLE UTILITY KNIFE B6DB (B0X OF 12 KNIVES)

The B6DB retractable utility knife features an all metal construction with a simple yet highly efficient three cutting blade locking system, this unique cutting system allows for optimum ease when cuts are required on the go.

Available in 4 high visibility colours this heavy duty knife isn't easily misplaced and is ideal for various applications such as warehousing, general maintenance and all your slicing needs. Featuring a lanyard key ring hole the B6DB Is always within arm's reach and will not disappoint.

## **B6DB** Retractable Utility Knife (Box of 12)

- High-visibility colour, easy to find in toolbox or work area
- Three cutting positions for various applications
- All metal construction for greater durability
- Fits most standard utility, concave and hook blades
- Comes in a display box of 12 knives