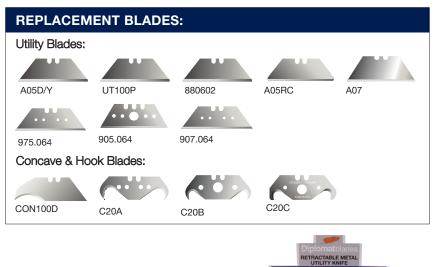

## **B6DB** Retractable Utility Knife (Box of 12)

- High-visibility colour, easy to find in toolbox or work area
- Three cutting positions for various applications
- All metal construction for greater durability
- Fits most standard utility, concave and hook blades
- Comes in a display box of 12 knives