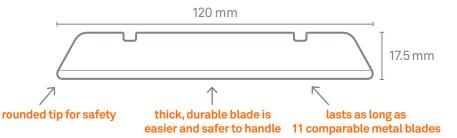

#### **Technical**

| <br>ADE<br>ATERIAL     | zirconium oxide                                                |
|------------------------|----------------------------------------------------------------|
| <br>ADE SIZE<br>WEIGHT | 120 x 17.5 x 1.3 mm (14.1 g)<br>4.72 x 0.69 x 0.05 in (0.5 oz) |

### Why Slice®?

- · Slice patented safety blades are safer than traditional blades
- Slice blades last up to 11.2x longer than steel blades
- fewer blade changes means less downtime and fewer injuries
- · Slice blades never rust, do not conduct electricity, are non-sparking, and are non-magnetic
- · Slice blades are oil and lubricant free
- safer finger-friendly® edge cuts materials effectively
- blades do not require sharps box disposal and are 100 percent recyclable